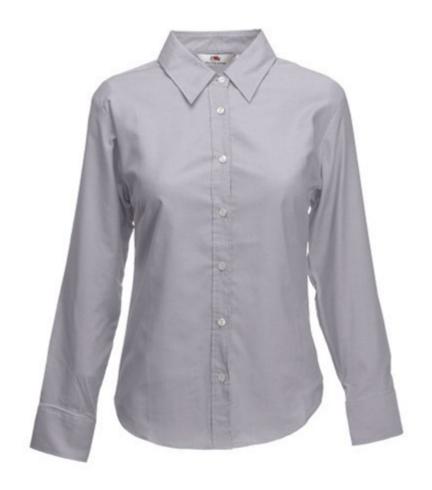

# FRUIT OF THE LOOM, LADIES LS OXFORD SHIRT, WOMEN'S OXFORD LONG SLEEVE SHIRT, OXFORD GRAY, 2XL

### **Colors**

Fruit of the Loom, Ladies LS Oxford Shirt, women's oxford long sleeve shirt, oxford gray, 2XL. Womens oxford shirt, intended for everyday business use, consisting of 70% cotton and 30% polyester, slightly waistcoat shirt, colored buttons. Branding: embroidery, flex, flock